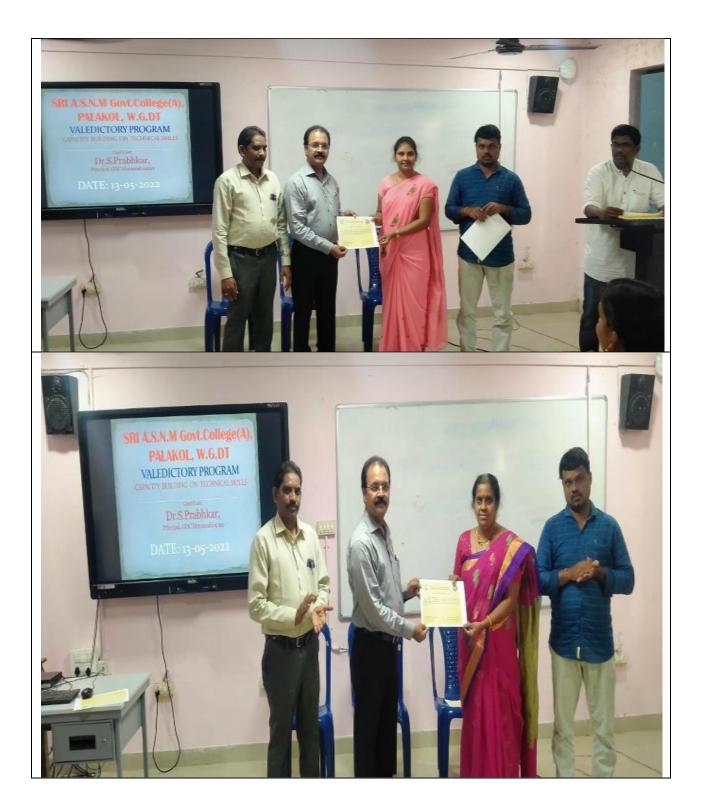

## Department of Computers & JKC Conducted Capacity Building Programme On Technical Skills from 06-05-2022 to 12-05-2022 for Teaching and Non-Teaching Staff