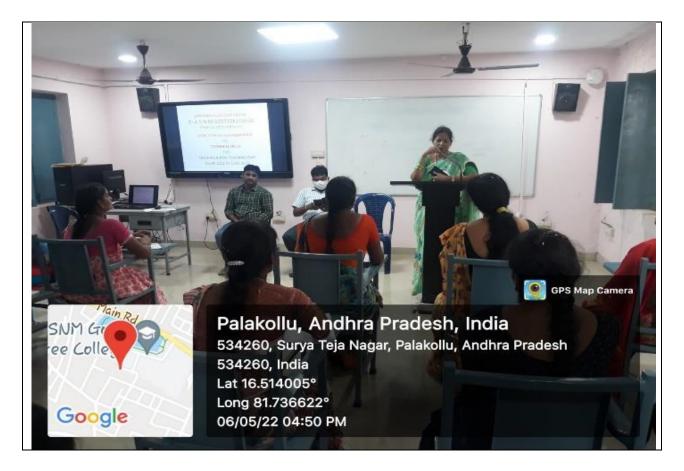

## Department of Computers & JKC Conducted Capacity Building Programme On Technical Skills from 06-05-2022 to 12-05-2022 for Teaching and Non-Teaching Staff