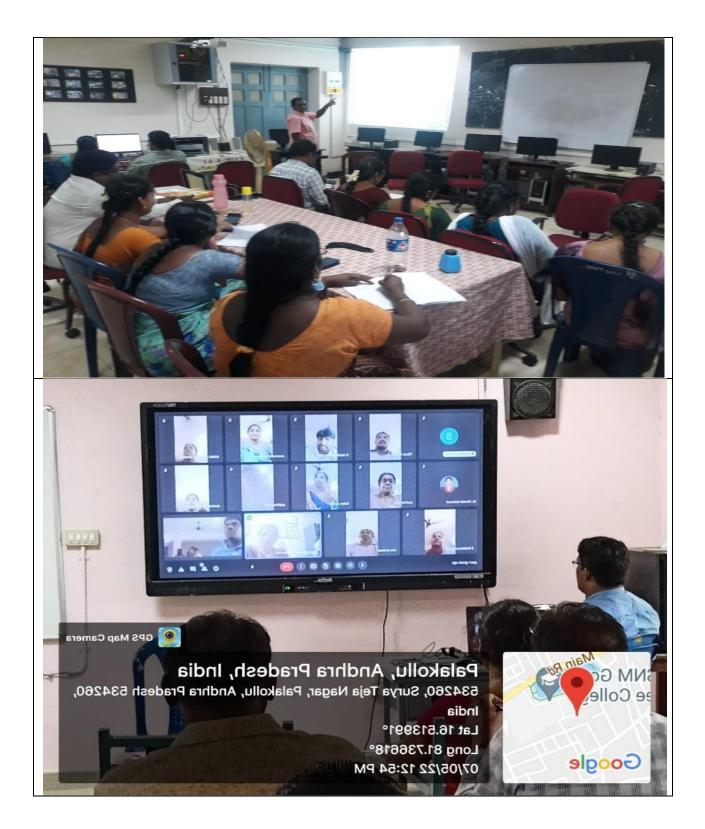

## Department of Computers & JKC Conducted Capacity Building Programme On Technical Skills from 06-05-2022 to 12-05-2022 for Teaching and Non-Teaching Staff