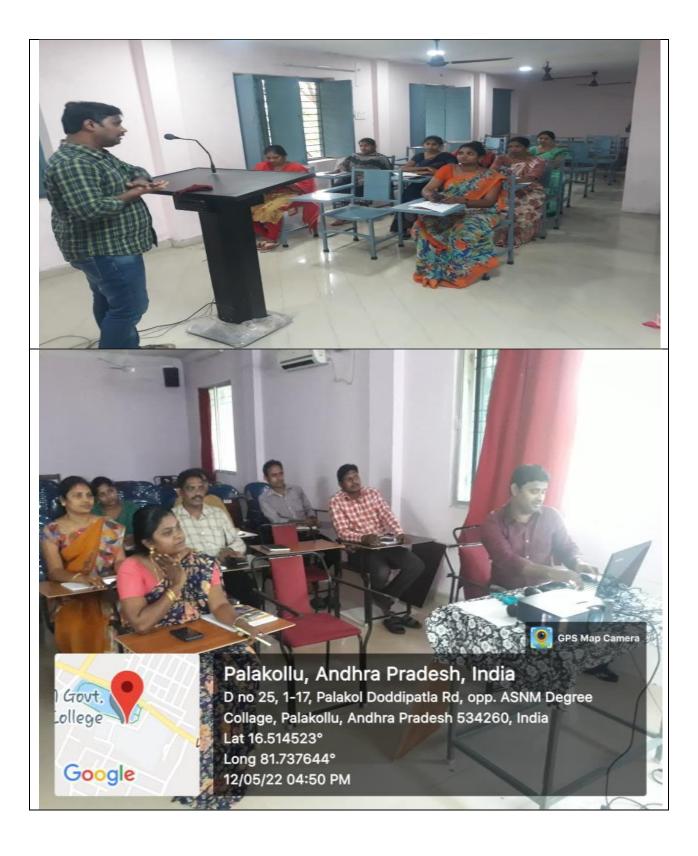

## Department of Computers & JKC Conducted Capacity Building Programme On Technical Skills from 06-05-2022 to 12-05-2022 for Teaching and Non-Teaching Staff